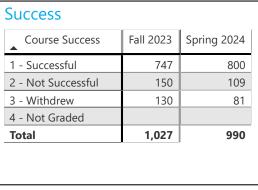

Retention

1 - Retained

2 - Withdrew

Total

3 - Not Graded

Course Retention Fall 2023 Spring 2024

897

130

1,027

909

81

990

| Term Desc     | Fall 2         | 023           | Spring         | 2024          |
|---------------|----------------|---------------|----------------|---------------|
| Gender        | Retention Rate | Success Rate  | Retention Rate | Success Rate  |
| Female        | 86.8%          | <b>7</b> 3.1% | 91.2%          | <b>80</b> .6% |
| Male          | 88.4%          | <b>7</b> 2.9% | 92.0%          | <b>80</b> .2% |
| Other/Unknown | <b>7</b> 3.7%  | 57.9%         | 100.0%         | 96.2%         |
| Total         | 87.3%          | 72.7%         | 91.8%          | 80.8%         |