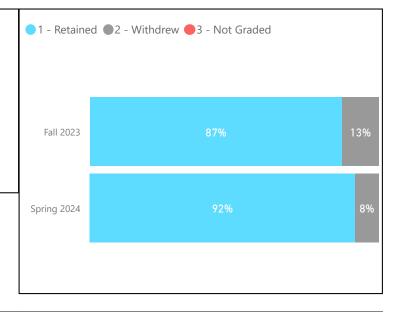

## All Other Students

| Retention        |           |             | ●1 - Retair | ned •2 - Withdrew •3 - Not Graded |      |
|------------------|-----------|-------------|-------------|-----------------------------------|------|
| Course Retention | Fall 2023 | Spring 2024 |             |                                   |      |
| 1 - Retained     | 16,678    | 17,474      |             |                                   |      |
| 2 - Withdrew     | 2,030     | 1,897       |             |                                   |      |
| 3 - Not Graded   |           | 2           |             |                                   |      |
| Total            | 18,708    | 19,373      | Fall 2023   | 89%                               | 11%  |
|                  |           |             |             |                                   | 1170 |
|                  |           |             |             |                                   |      |
|                  |           |             | Spring 2024 | 90%                               | 10%  |
|                  |           |             |             |                                   |      |
|                  |           |             |             |                                   |      |
|                  |           |             | l           |                                   |      |

#### Retention Rate

The percentage of enrollments that result in grades of A, B, C, D, F, P, NP, or I (i.e., grades other than W) divided by total enrollments. Retention Rate = (Grades of A, B, C, F, P, NP, and I / Grades of A, B, C, F, P, NP, I, and W).