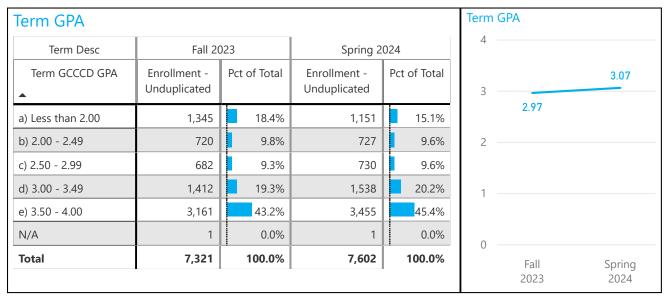

| Term Desc     |                                 | Fall 2023                       |      |                                 | Spring 2024                     |              |
|---------------|---------------------------------|---------------------------------|------|---------------------------------|---------------------------------|--------------|
| Gender        | Average<br>Attempted<br>Credits | Average<br>Completed<br>Credits | GPA  | Average<br>Attempted<br>Credits | Average<br>Completed<br>Credits | GPA          |
| Female        | 6.8                             | 5.3                             | 3.00 | 6.8                             | 5.5                             | 3.11         |
| Male          | 7.5                             | 5.8                             | 2.94 | 7.3                             | 5.9                             | 3.02         |
| Other/Unknown | 6.7                             | 4.4                             | 2.64 | 5.9                             | 4.4                             | <b>2</b> .97 |
| Total         | 7.1                             | 5.5                             | 2.97 | 7.0                             | 5.7                             | 3.07         |

#### Term GPA

Grade point average of the selected term. Calculated as the total number of grade points received over a term divided by the total number of units attempted.