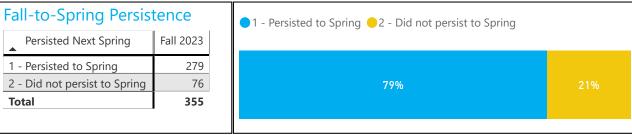

| Fall-to-Spring | Persistence   |  |
|----------------|---------------|--|
| Gender         | Fall 2023     |  |
| Female         | <b>76.9</b> % |  |
| Male           | 81.7%         |  |
| Other/Unknown  | 100.0%        |  |
| Total          | 78.9%         |  |
|                |               |  |

### Fall to Spring Persistence

The number of students enrolled in at least one course in a fall semester who then enrolled in at least one course in spring semester divided by the number of students enrolled in fall semester as of official census.