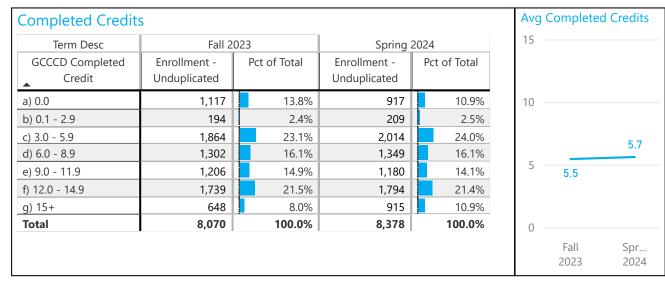

## GCCCD All Completed Credit

The total number of credits where a grade of A, B, C, D or P was earned at both colleges.