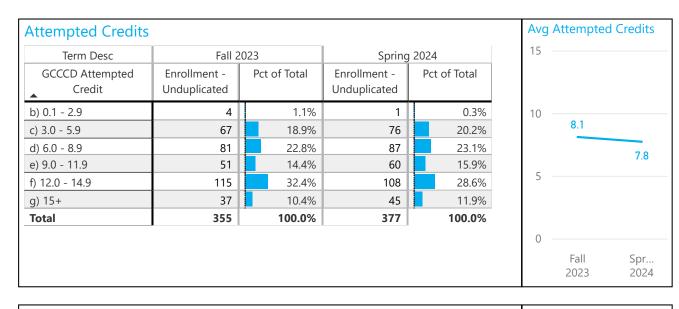

## All Other Students

| Attempted Credits      | 5                            |                 |                              |              | Avg | Attempted    | d Credits   |
|------------------------|------------------------------|-----------------|------------------------------|--------------|-----|--------------|-------------|
| Term Desc              | Fall 2                       | 023 Spring 2024 |                              | 15           |     |              |             |
| GCCCD Attempted Credit | Enrollment -<br>Unduplicated | Pct of Total    | Enrollment -<br>Unduplicated | Pct of Total |     |              |             |
| a) 0.0                 |                              |                 | 1                            | 0.0%         | 10  |              |             |
| b) 0.1 - 2.9           | 151                          | 1.9%            | 170                          | 2.0%         |     | 7.1          |             |
| c) 3.0 - 5.9           | 1,692                        | 21.0%           | 1,811                        | 21.6%        |     | 7.1          |             |
| d) 6.0 - 8.9           | 1,315                        | 16.3%           | 1,318                        | 15.7%        | _   |              | 7.0         |
| e) 9.0 - 11.9          | 1,159                        | 14.4%           | 1,195                        | 14.3%        | 5   |              |             |
| f) 12.0 - 14.9         | 2,532                        | 31.4%           | 2,394                        | 28.6%        |     |              |             |
| g) 15+                 | 1,221                        | 15.1%           | 1,489                        | 17.8%        |     |              |             |
| Total                  | 8,070                        | 100.0%          | 8,378                        | 100.0%       | 0   |              |             |
|                        |                              |                 |                              |              |     | Fall<br>2023 | Spr<br>2024 |

## GCCCD All Attempted Credit

The total number of credits attempted at both colleges.