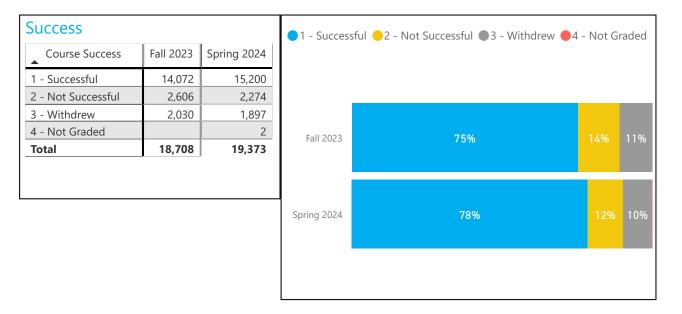

## All Other Students

| Retention        |           |             | ●1 - Retair | ned •2 - Withdrew •3 - Not Graded |      |
|------------------|-----------|-------------|-------------|-----------------------------------|------|
| Course Retention | Fall 2023 | Spring 2024 |             |                                   |      |
| 1 - Retained     | 16,678    | 17,474      |             |                                   |      |
| 2 - Withdrew     | 2,030     | 1,897       |             |                                   |      |
| 3 - Not Graded   |           | 2           |             |                                   |      |
| Total            | 18,708    | 19,373      | Fall 2023   | 89%                               | 11%  |
|                  |           |             |             |                                   | 1170 |
|                  |           |             |             |                                   |      |
|                  |           |             | Spring 2024 | 90%                               | 10%  |
|                  |           |             |             |                                   |      |
|                  |           |             |             |                                   |      |
|                  |           |             | l           |                                   |      |

| Term Desc     | Fall 2         | 2023          | Spring 2       | 2024          |
|---------------|----------------|---------------|----------------|---------------|
| Gender Desc   | Retention Rate | Success Rate  | Retention Rate | Success Rate  |
| Female        | 89.0%          | <b>7</b> 5.5% | 90.0%          | <b>78</b> .5% |
| Male          | 89.4%          | <b>7</b> 5.2% | 90.5%          | <b>78</b> .5% |
| Other/Unknown | 85.9%          | 65.5%         | 88.5%          | <b>7</b> 2.6% |
| Total         | 89.1%          | 75.2%         | 90.2%          | 78.5%         |