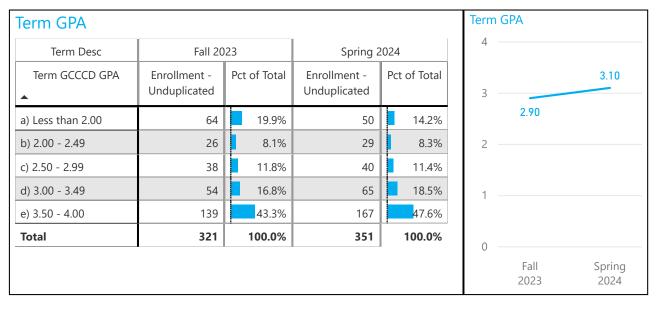

| Term Desc     |                                 | Fall 2023                       |              |                                 | Spring 2024                     |      |
|---------------|---------------------------------|---------------------------------|--------------|---------------------------------|---------------------------------|------|
| Gender        | Average<br>Attempted<br>Credits | Average<br>Completed<br>Credits | GPA          | Average<br>Attempted<br>Credits | Average<br>Completed<br>Credits | GPA  |
| Female        | 7.8                             | 5.8                             | <b>2</b> .97 | 7.4                             | 6.0                             | 3.1  |
| Male          | 8.6                             | 6.3                             | 2.84         | 8.3                             | 6.7                             | 3.04 |
| Other/Unknown | 6.7                             | 3.8                             | 2.49         | 7.0                             | 6.7                             | 3.4  |
| Total         | 8.1                             | 6.0                             | 2.90         | 7.8                             | 6.3                             | 3.10 |