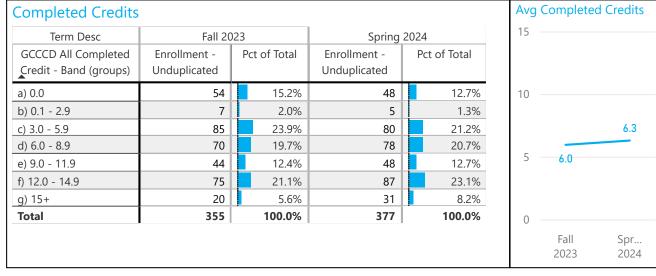

## GCCCD All Completed Credit

The total number of credits where a grade of A, B, C, D or P was earned at both colleges.