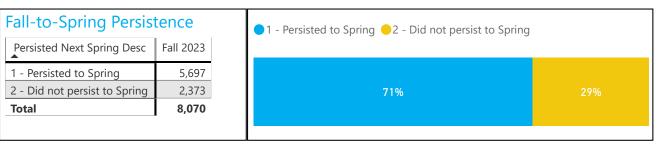

| Enrollments   |           |             | Fall-to-Spring | Persistence   |
|---------------|-----------|-------------|----------------|---------------|
| Gender        | Fall 2023 | Spring 2024 | Gender         | Fall 2023     |
| Female        | 9,603     | 10,196      | Female         | 71.6%         |
| Male          | 8,885     | 8,951       | Male           | <b>69.</b> 4% |
| Other/Unknown | 220       | 226         | Other/Unknown  | 73.3%         |
| Total         | 18,708    | 19,373      | Total          | 70.6%         |
|               |           |             |                |               |

### Fall to Spring Persistence

The number of students enrolled in at least one course in a fall semester who then enrolled in at least one course in spring semester divided by the number of students enrolled in fall semester as of official census.