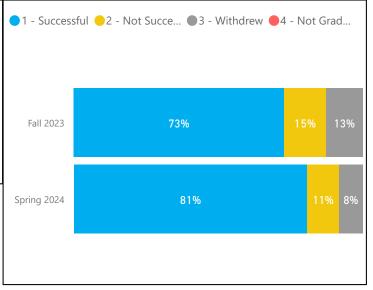

| Term Desc     | Fall 2         | 023           | Spring         | 2024          |
|---------------|----------------|---------------|----------------|---------------|
| Gender        | Retention Rate | Success Rate  | Retention Rate | Success Rate  |
| Female        | 86.8%          | <b>7</b> 3.1% | 91.2%          | <b>80</b> .6% |
| Male          | 88.4%          | <b>7</b> 2.9% | 92.0%          | <b>80</b> .2% |
| Other/Unknown | <b>7</b> 3.7%  | 57.9%         | 100.0%         | 96.2%         |
| Total         | 87.3%          | 72.7%         | 91.8%          | 80.8%         |