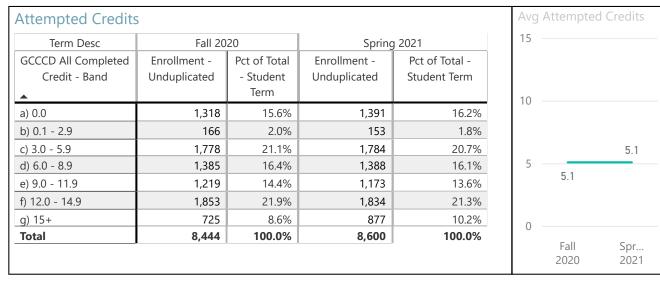

| Attempted Credits                    | 5                            |                                |                              |                                | Avg | Attempted    | d Credits   |
|--------------------------------------|------------------------------|--------------------------------|------------------------------|--------------------------------|-----|--------------|-------------|
| Term Desc                            | Fall 2020                    |                                | Sprin                        | Spring 2021                    |     |              |             |
| GCCCD All Attempted<br>Credit - Band | Enrollment -<br>Unduplicated | Pct of Total -<br>Student Term | Enrollment -<br>Unduplicated | Pct of Total -<br>Student Term |     |              |             |
| a) 0.0                               | 1                            | 0.0%                           | 1                            | 0.0%                           | 10  |              |             |
| b) 0.1 - 2.9                         | 101                          | 1.2%                           | 130                          | 1.5%                           |     |              |             |
| c) 3.0 - 5.9                         | 1,564                        | 18.5%                          | 1,659                        | 19.3%                          |     | 6.7          |             |
| d) 6.0 - 8.9                         | 1,393                        | 16.5%                          | 1,517                        | 17.6%                          |     |              | 6.6         |
| e) 9.0 - 11.9                        | 1,418                        | 16.8%                          | 1,387                        | 16.1%                          | 5   |              | 0.0         |
| f) 12.0 - 14.9                       | 2,691                        | 31.9%                          | 2,542                        | 29.6%                          |     |              |             |
| g) 15+                               | 1,276                        | 15.1%                          | 1,364                        | 15.9%                          |     |              |             |
| Total                                | 8,444                        | 100.0%                         | 8,600                        | 100.0%                         | 0   |              |             |
|                                      |                              |                                |                              |                                |     | Fall<br>2020 | Spr<br>2021 |

#### GCCCD All Attempted Credit

The total number of credits attempted at both colleges.