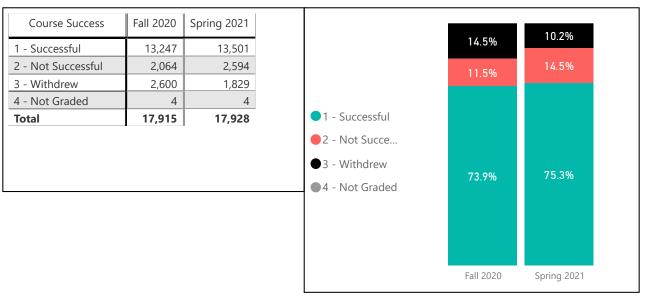

| Term Desc                  | Fall 2                            | 020   | Spring 2021    |              |  |
|----------------------------|-----------------------------------|-------|----------------|--------------|--|
| Ethnicity (6) Desc         | Retention Rate   Success Rate   R |       | Retention Rate | Success Rate |  |
| 1 - African American/Black | 78.5%                             | 63.1% | 86.7%          | 64.9%        |  |
| 2 - Asian/Pacific Islander | 83.7%                             | 75.4% | 91.3%          | 79.9%        |  |
| 3 - Hispanic/Latino        | 82.3%                             | 66.0% | 88.1%          | 69.7%        |  |
| 4 - White                  | 88.9%                             | 80.7% | 91.0%          | 79.8%        |  |
| 5 - Other                  | 82.9%                             | 70.8% | 88.8%          | 71.9%        |  |
| 6 - Unknown                | 87.6%                             | 78.9% | 93.6%          | 78.4%        |  |
| Total                      | 85.5%                             | 74.0% | 89.8%          | 75.3%        |  |