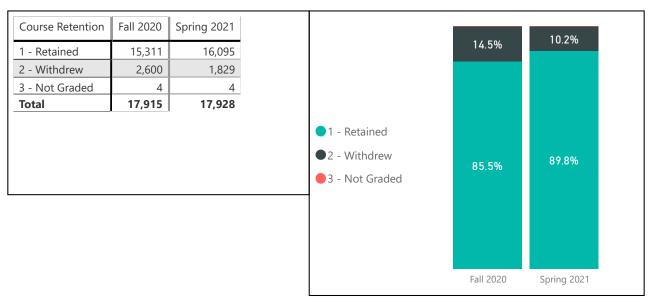

| Term Desc     | Fall 2020      |              | Fall 2020 Spring 2021 |              | 2021 |
|---------------|----------------|--------------|-----------------------|--------------|------|
| Gender Desc   | Retention Rate | Success Rate | Retention Rate        | Success Rate |      |
| Female        | 86.5%          | 76.5%        | 90.1%                 | 77.3%        |      |
| Male          | 84.0%          | 70.3%        | 89.4%                 | 72.5%        |      |
| Other/Unknown | 88.0%          | 81.3%        | 89.5%                 | 77.8%        |      |
| Total         | 85.5%          | 74.0%        | 89.8%                 | 75.3%        |      |