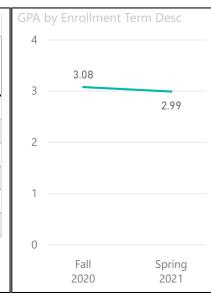

| Term Desc     | Fall 2020                    |                              |      | Fall 2020 Spring 2021        |                              |      |
|---------------|------------------------------|------------------------------|------|------------------------------|------------------------------|------|
| Gender Desc   | Average<br>Attempted Credits | Average Completed<br>Credits | GPA  | Average Attempted<br>Credits | Average Completed<br>Credits | GPA  |
| Female        | 6.6                          | 5.2                          | 3.17 | 6.4                          | 5.1                          | 3.08 |
| Male          | 6.9                          | 5.0                          | 2.95 | 6.8                          | 5.1                          | 2.86 |
| Other/Unknown | 6.7                          | 5.6                          | 3.28 | 5.4                          | 4.2                          | 3.17 |
| Total         | 6.7                          | 5.1                          | 3.08 | 6.6                          | 5.1                          | 2.99 |