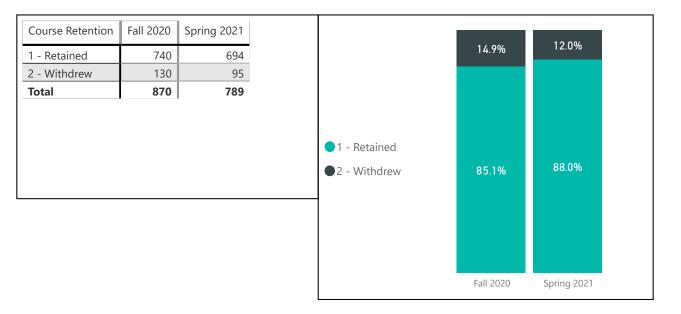

## **DSPS** Students

| Course Success     | Fall 2020 | Spring 2021 |                                                                             |             |
|--------------------|-----------|-------------|-----------------------------------------------------------------------------|-------------|
| 1 - Successful     | 676       | 621         | 14.9%                                                                       | 12.0%       |
| 2 - Not Successful | 64        | 73          | 7.4%                                                                        | 9.3%        |
| 3 - Withdrew       | 130       | 95          |                                                                             |             |
| Total              | 870       | 789         |                                                                             |             |
|                    |           |             | <ul><li>1 - Successful</li><li>2 - Not Succe</li><li>3 - Withdrew</li></ul> | 78.7%       |
|                    |           |             | Fall 2020                                                                   | Spring 2021 |

#### Retention Rate

The percentage of enrollments that result in grades of A, B, C, D, F, P, NP, or I (i.e., grades other than W) divided by total enrollments. Retention Rate = (Grades of A, B, C, F, P, NP, and I / Grades of A, B, C, F, P, NP, I, and W).