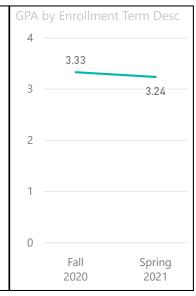

| Term Desc     | Fall 2020                    |                              | Spring 2021 |                           |                              |      |
|---------------|------------------------------|------------------------------|-------------|---------------------------|------------------------------|------|
| Gender Desc   | Average Attempted<br>Credits | Average Completed<br>Credits | GPA         | Average Attempted Credits | Average<br>Completed Credits | GPA  |
| Female        | 7.6                          | 6.3                          | 3.39        | 7.4                       | 6.1                          | 3.32 |
| Male          | 7.7                          | 5.8                          | 3.26        | 8.1                       | 6.1                          | 3.13 |
| Other/Unknown | 7.8                          | 4.8                          | 3.29        | 3.2                       | 3.2                          | 3.51 |
| Total         | 7.7                          | 6.1                          | 3.33        | 7.7                       | 6.1                          | 3.24 |