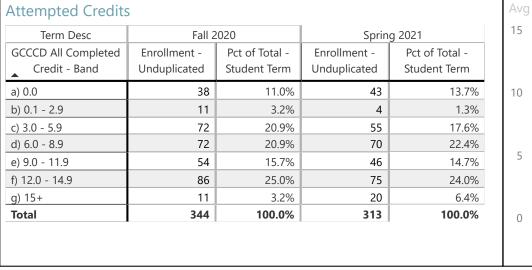

**DSPS Students** 

| Attempted Credits                    | 5                            |                                |                              |                                | Avg | Attempte     | d Credits   |
|--------------------------------------|------------------------------|--------------------------------|------------------------------|--------------------------------|-----|--------------|-------------|
| Term Desc                            | Fall 2                       | 2020                           | Sprin                        | g 2021                         | 15  |              |             |
| GCCCD All Attempted<br>Credit - Band | Enrollment -<br>Unduplicated | Pct of Total -<br>Student Term | Enrollment -<br>Unduplicated | Pct of Total -<br>Student Term |     |              |             |
| b) 0.1 - 2.9                         | 6                            | 1.7%                           | 1                            | 0.3%                           | 10  |              |             |
| c) 3.0 - 5.9                         | 55                           | 16.0%                          | 51                           | 16.3%                          |     |              | 7.7         |
| d) 6.0 - 8.9                         | 88                           | 25.6%                          | 78                           | 24.9%                          |     | 7.7          |             |
| e) 9.0 - 11.9                        | 61                           | 17.7%                          | 56                           | 17.9%                          |     | 7.7          |             |
| f) 12.0 - 14.9                       | 110                          | 32.0%                          | 94                           | 30.0%                          | 5   |              |             |
| g) 15+                               | 24                           | 7.0%                           | 33                           | 10.5%                          |     |              |             |
| Total                                | 344                          | 100.0%                         | 313                          | 100.0%                         |     |              |             |
|                                      |                              |                                |                              |                                | 0   |              |             |
|                                      |                              |                                |                              |                                |     | Fall<br>2020 | Spr<br>2021 |

#### GCCCD All Attempted Credit

The total number of credits attempted at both colleges.