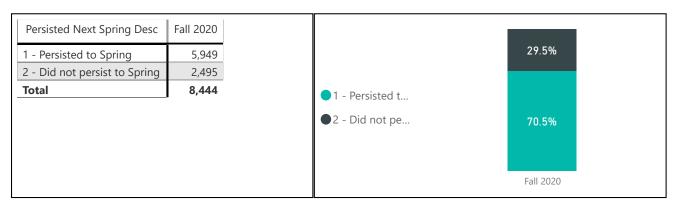

| Term Desc                  | Fall 2020    |                | Spring 2021  |                |  |
|----------------------------|--------------|----------------|--------------|----------------|--|
| Ethnicity (6) Desc         | Enrollment - | Pct of Total - | Enrollment - | Pct of Total - |  |
|                            | Unduplicated | Student        | Unduplicated | Student        |  |
| _                          |              | Demographics   |              | Demographics   |  |
| 1 - African American/Black | 493          | 5.8%           | 498          | 5.8%           |  |
| 2 - Asian/Pacific Islander | 489          | 5.8%           | 514          | 6.0%           |  |
| 3 - Hispanic/Latino        | 2,970        | 35.2%          | 2,884        | 33.5%          |  |
| 4 - White                  | 3,821        | 45.3%          | 4,025        | 46.8%          |  |
| 5 - Other                  | 571          | 6.8%           | 559          | 6.5%           |  |
| 6 - Unknown                | 100          | 1.2%           | 120          | 1.4%           |  |
| Total                      | 8,444        | 100.0%         | 8,600        | 100.0%         |  |

Total

70.5%

| Term Desc                  | Fall 2020                       |                                 |      | Sp                              | oring 2021                      |      |
|----------------------------|---------------------------------|---------------------------------|------|---------------------------------|---------------------------------|------|
| Ethnicity (6) Desc         | Average<br>Attempted<br>Credits | Average<br>Completed<br>Credits | GPA  | Average<br>Attempted<br>Credits | Average<br>Completed<br>Credits | GPA  |
| 1 - African American/Black | 7.4                             | 4.7                             | 2.76 | 6.0                             | 4.1                             | 2.97 |
| 2 - Asian/Pacific Islander | 5.3                             | 4.0                             | 3.49 | 7.7                             | 6.6                             | 2.95 |
| 3 - Hispanic/Latino        | 7.5                             | 5.4                             | 3.02 | 7.6                             | 5.6                             | 2.87 |
| 4 - White                  | 8.0                             | 6.8                             | 3.53 | 8.0                             | 6.7                             | 3.45 |
| 5 - Other                  | 7.5                             | 6.7                             | 3.45 | 7.7                             | 6.6                             | 3.53 |
| 6 - Unknown                | 5.5                             | 5.5                             | 3.82 | 4.3                             | 2.3                             | 4.00 |
| Total                      | 7.7                             | 6.1                             | 3.33 | 7.7                             | 6.1                             | 3.24 |