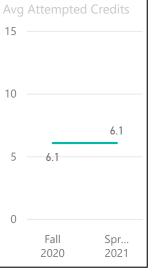

| Attempted Credits                    | 5                            |                                |                              |                                | Avg | Attempted    | d Credits   |
|--------------------------------------|------------------------------|--------------------------------|------------------------------|--------------------------------|-----|--------------|-------------|
| Term Desc                            | Fall 2020                    |                                | Sprin                        | Spring 2021                    |     |              |             |
| GCCCD All Attempted<br>Credit - Band | Enrollment -<br>Unduplicated | Pct of Total -<br>Student Term | Enrollment -<br>Unduplicated | Pct of Total -<br>Student Term |     |              |             |
| a) 0.0                               | 1                            | 0.0%                           | 1                            | 0.0%                           | 10  |              |             |
| b) 0.1 - 2.9                         | 101                          | 1.2%                           | 130                          | 1.5%                           |     |              |             |
| c) 3.0 - 5.9                         | 1,564                        | 18.5%                          | 1,659                        | 19.3%                          |     | 6.7          |             |
| d) 6.0 - 8.9                         | 1,393                        | 16.5%                          | 1,517                        | 17.6%                          |     |              | 6.6         |
| e) 9.0 - 11.9                        | 1,418                        | 16.8%                          | 1,387                        | 16.1%                          | 5   |              | 0.0         |
| f) 12.0 - 14.9                       | 2,691                        | 31.9%                          | 2,542                        | 29.6%                          |     |              |             |
| g) 15+                               | 1,276                        | 15.1%                          | 1,364                        | 15.9%                          |     |              |             |
| Total                                | 8,444                        | 100.0%                         | 8,600                        | 100.0%                         | 0   |              |             |
|                                      |                              |                                |                              |                                |     | Fall<br>2020 | Spr<br>2021 |

#### GCCCD All Attempted Credit

The total number of credits attempted at both colleges.