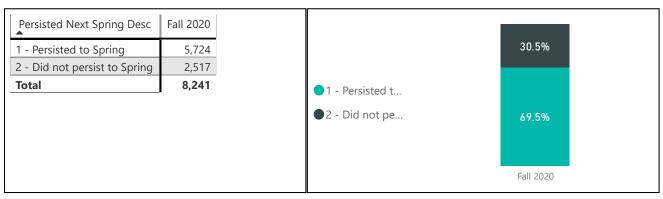

| Fall-to-Spring | Persisten | C |
|----------------|-----------|---|
| Gender Desc    | Fall 2020 |   |
| Female         | 70.2%     |   |
| Male           | 68.2%     |   |
| Other/Unknown  | 80.2%     |   |
| Total          | 69.5%     |   |
|                |           |   |