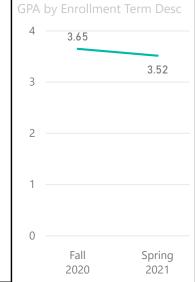

| Term Desc     | Fall 2020                       |                                 |      |                                 | Spring 2021                     |      |
|---------------|---------------------------------|---------------------------------|------|---------------------------------|---------------------------------|------|
| Gender Desc   | Average<br>Attempted<br>Credits | Average<br>Completed<br>Credits | GPA  | Average<br>Attempted<br>Credits | Average<br>Completed<br>Credits | GPA  |
|               |                                 |                                 | 0.00 |                                 |                                 | 0.00 |
| Female        | 10.8                            | 10.2                            | 3.67 | 10.6                            | 9.9                             | 3.57 |
| Male          | 11.0                            | 10.0                            | 3.59 | 11.3                            | 10.0                            | 3.38 |
| Other/Unknown | 14.0                            | 14.0                            | 3.84 | 7.5                             | 7.5                             | 3.73 |
| Total         | 10.9                            | 10.1                            | 3.65 | 10.8                            | 9.9                             | 3.52 |