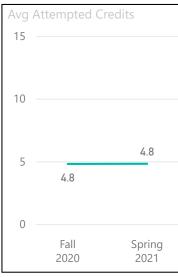

| Term Desc                  | Fall 2020         |                   |      | Sp                | pring 2021        |      |
|----------------------------|-------------------|-------------------|------|-------------------|-------------------|------|
| Ethnicity (6) Desc         | Average           | Average           | GPA  | Average           | Average           | GPA  |
| •                          | Attempted Credits | Completed Credits |      | Attempted Credits | Completed Credits |      |
| 1 - African American/Black | 5.6               | 3.6               | 2.66 | 5.4               | 3.7               | 2.55 |
| 2 - Asian/Pacific Islander | 6.1               | 4.6               | 3.27 | 5.9               | 4.8               | 3.14 |
| 3 - Hispanic/Latino        | 6.3               | 4.3               | 2.78 | 6.1               | 4.5               | 2.73 |
| 4 - White                  | 6.9               | 5.6               | 3.23 | 6.8               | 5.4               | 3.12 |
| 5 - Other                  | 6.0               | 4.3               | 2.98 | 6.0               | 4.4               | 2.88 |
| 6 - Unknown                | 6.3               | 5.1               | 3.31 | 5.6               | 4.4               | 3.00 |
| Total                      | 6.5 4.8 3.03      |                   | 6.3  | 4.8               | 2.94              |      |
|                            |                   |                   |      |                   |                   |      |