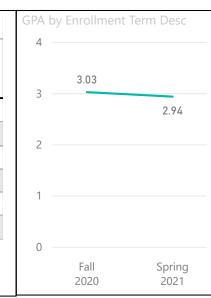

| Term Desc     | Fall 2020 |           |      | Sp        | oring 2021 |      |
|---------------|-----------|-----------|------|-----------|------------|------|
| Gender Desc   | Average   | Average   | GPA  | Average   | Average    | GPA  |
|               | Attempted | Completed |      | Attempted | Completed  |      |
|               | Credits   | Credits   |      | Credits   | Credits    |      |
|               |           |           | 0.00 |           |            | 0.00 |
| Female        | 6.3       | 4.8       | 3.11 | 6.1       | 4.8        | 3.02 |
| Male          | 6.7       | 4.8       | 2.92 | 6.7       | 4.9        | 2.83 |
| Other/Unknown | 6.6       | 5.4       | 3.24 | 5.3       | 4.1        | 3.16 |
| Total         | 6.5       | 4.8       | 3.03 | 6.3       | 4.8        | 2.94 |
|               |           |           |      |           |            |      |