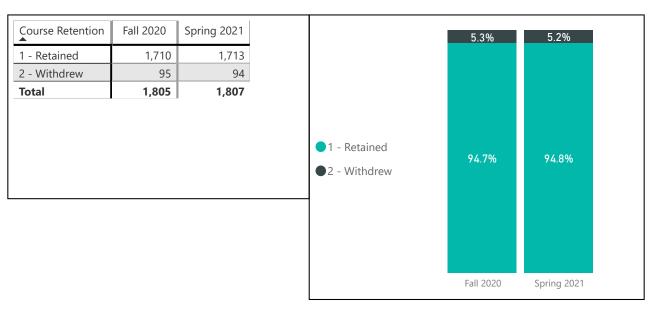

| Course Success     | Fall 2020 | Spring 2021 |                                           | 5.3%      | 5.2%        |
|--------------------|-----------|-------------|-------------------------------------------|-----------|-------------|
| 1 - Successful     | 1,670     | 1,639       |                                           |           | 4.1%        |
| 2 - Not Successful | 40        | 74          |                                           |           |             |
| 3 - Withdrew       | 95        | 94          |                                           |           |             |
| Total              | 1,805     | 1,807       |                                           |           |             |
|                    |           |             | 1 - Successful 2 - Not Succe 3 - Withdrew | 92.5%     | 90.7%       |
|                    |           |             |                                           | Fall 2020 | Spring 2021 |