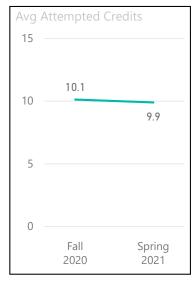

| Term Desc                  | Fall 2020                    |                              |      | Spring 2021                  |                              |      |
|----------------------------|------------------------------|------------------------------|------|------------------------------|------------------------------|------|
| Ethnicity (6) Desc         | Average<br>Attempted Credits | Average Completed<br>Credits | GPA  | Average Attempted<br>Credits | Average<br>Completed Credits | GPA  |
| 1 - African American/Black | 10.5                         | 8.4                          | 3.41 | 7.3                          | 5.3                          | 2.69 |
| 2 - Asian/Pacific Islander | 10.8                         | 10.5                         | 3.25 | 10.2                         | 9.0                          | 3.49 |
| 3 - Hispanic/Latino        | 10.0                         | 8.0                          | 3.34 | 10.0                         | 7.6                          | 2.97 |
| 4 - White                  | 11.0                         | 10.4                         | 3.70 | 11.0                         | 10.4                         | 3.59 |
| 5 - Other                  | 10.8                         | 10.5                         | 3.75 | 10.4                         | 9.5                          | 3.78 |
| 6 - Unknown                | 12.5                         | 9.0                          | 2.51 | 11.0                         | 9.0                          | 2.50 |
| Total                      | 10.9                         | 10.1                         | 3.65 | 10.8                         | 9.9                          | 3.52 |