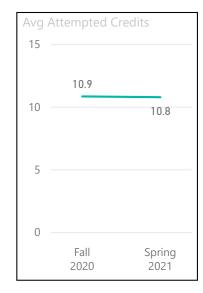

| Term Desc     | Fall 2020                       |                                 |      |                                 | Spring 2021                     |      |
|---------------|---------------------------------|---------------------------------|------|---------------------------------|---------------------------------|------|
| Gender Desc   | Average<br>Attempted<br>Credits | Average<br>Completed<br>Credits | GPA  | Average<br>Attempted<br>Credits | Average<br>Completed<br>Credits | GPA  |
|               |                                 |                                 | 0.00 |                                 |                                 | 0.00 |
| Female        | 10.8                            | 10.2                            | 3.67 | 10.6                            | 9.9                             | 3.57 |
| Male          | 11.0                            | 10.0                            | 3.59 | 11.3                            | 10.0                            | 3.38 |
| Other/Unknown | 14.0                            | 14.0                            | 3.84 | 7.5                             | 7.5                             | 3.73 |
| Total         | 10.9                            | 10.1                            | 3.65 | 10.8                            | 9.9                             | 3.52 |