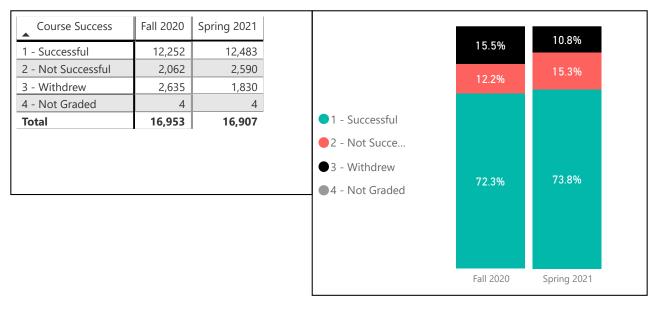

2020-2021

Cuy

Location

Cuyamaca CollegeGrossmont College

**EOPS Students** 

| Course Retention | Fall 2020 | Spring 2021 |                                                   |           | 10.00/      |
|------------------|-----------|-------------|---------------------------------------------------|-----------|-------------|
| 1 - Retained     | 14,314    | 15,073      |                                                   | 15.5%     | 10.8%       |
| 2 - Withdrew     | 2,635     | 1,830       |                                                   |           |             |
| 3 - Not Graded   | 4         | 4           |                                                   |           |             |
| Total            | 16,953    | 16,907      |                                                   |           |             |
|                  |           |             | ●1 - Retained<br>●2 - Withdrew<br>●3 - Not Graded | 84.4%     | 89.2%       |
|                  |           |             |                                                   | Fall 2020 | Spring 2021 |