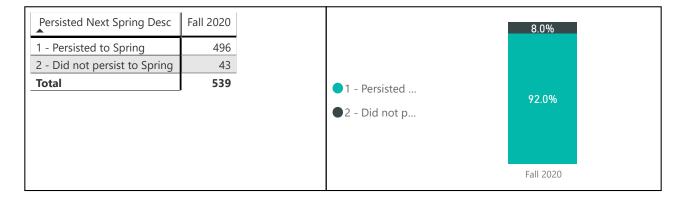

| Fall-to-Spring Persistence |        |  |  |  |  |
|----------------------------|--------|--|--|--|--|
| Gender Desc Fall 2020      |        |  |  |  |  |
| Female                     | 92.9%  |  |  |  |  |
| Male                       | 91.1%  |  |  |  |  |
| Other/Unknown              | 100.0% |  |  |  |  |
| Total 92.2%                |        |  |  |  |  |
|                            |        |  |  |  |  |