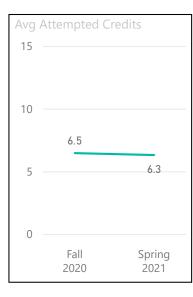

| Term Desc     | Fall 2020 |           |      | Sp        | oring 2021 |      |
|---------------|-----------|-----------|------|-----------|------------|------|
| Gender Desc   | Average   | Average   | GPA  | Average   | Average    | GPA  |
|               | Attempted | Completed |      | Attempted | Completed  |      |
|               | Credits   | Credits   |      | Credits   | Credits    |      |
|               |           |           | 0.00 |           |            | 0.00 |
| Female        | 6.3       | 4.8       | 3.11 | 6.1       | 4.8        | 3.02 |
| Male          | 6.7       | 4.8       | 2.92 | 6.7       | 4.9        | 2.83 |
| Other/Unknown | 6.6       | 5.4       | 3.24 | 5.3       | 4.1        | 3.16 |
| Total         | 6.5       | 4.8       | 3.03 | 6.3       | 4.8        | 2.94 |
|               |           |           |      |           |            |      |